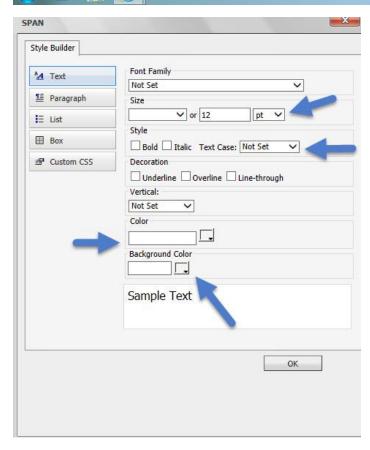

## Highlight text you wish to change (font, size, bold, etc)

## Click Pencil (shown below)

| 🕘 Long Branch Public Schools Site Manager - Windows Internet Explorer                                                                                                                                                                                                             |                        |
|-----------------------------------------------------------------------------------------------------------------------------------------------------------------------------------------------------------------------------------------------------------------------------------|------------------------|
| Ohttp://www.longbranch.k12.nj.us/cms/Workspace/Section/Section.aspx?DomainId=762                                                                                                                                                                                                  |                        |
| Flex Editor App   Save Create E-Alert   Vertical Create E-Alert Image: Create E-Alert                                                                                                                                                                                             | Coptions               |
| Click the Pencil                                                                                                                                                                                                                                                                  |                        |
| ** ▲ ▲ ▲ ▲ ▲ ▲ ▲ ▲ ▲ ▲ ▲ ▲ ▲ ▲ ▲ ▲ ▲ ▲ ▲ ▲ ▲ ▲ ▲ ▲ ▲ ▲ ▲ ▲ ▲ ▲ ▲ ▲ ▲ ▲ ▲ ▲ ▲ ▲ ▲ ▲ ▲ ▲ ▲ ▲ ▲ ▲ ▲ ▲ ▲ ▲ ▲ ▲ ▲ ▲ ▲ ▲ ▲ ▲ ▲ ▲ ▲ ▲ ▲ ▲ ▲ ▲ ▲ ▲ ▲ ▲ ▲ ▲ ▲ ▲ ▲ ▲ ▲ ▲ ▲ ▲ ▲ ▲ ▲ ▲ ▲ ▲ ▲ ▲ ▲ ▲ ▲ ▲ ▲ ▲ ▲ ▲ ▲ ▲ ▲ ▲ ▲ ▲ ▲ ▲ ▲ ▲ ▲ ▲ ▲ ▲ ▲ ▲ ▲ ▲ ▲ ▲ ▲ ▲ ▲ ▲ ▲ ▲ ▲ ▲ ▲ ▲ ▲ ▲ ▲ ▲ ▲ ▲ ▲ ▲ ▲< |                        |
| Language Arts Core Standards:<br>http://www.corestandards.org/the-standards/english-language-arts-standards                                                                                                                                                                       |                        |
| CaNormal ©HTML Q.Preview (div) (span) (font) (span) (font)                                                                                                                                                                                                                        | Words:9 Characters:115 |
| Activate on my page                                                                                                                                                                                                                                                               |                        |
|                                                                                                                                                                                                                                                                                   |                        |
| (                                                                                                                                                                                                                                                                                 | >                      |
|                                                                                                                                                                                                                                                                                   | € 100% -               |
| 🚯 🗕 🚞 🙆                                                                                                                                                                                                                                                                           | U CONT                 |

This will allow you to change you text options for now.