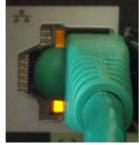

## • CAN'T LOGIN AND/OR CAN'T GET TO YOUR H DRIVE?

0

• If you can see the back of your computer, please look to see if there is a wire plugged in with a green and/or orange light near the wire

- If the wire is unplugged and/or if there is no light, securely plug the wire into the computer and, if you can get trace it back to the other end, please make sure it is plugged in there securely as well
  - If by securely plugging in either end causes the light to turn on, please simply log off of windows and back on to access your files (or log on for the first time if you couldn't previously)